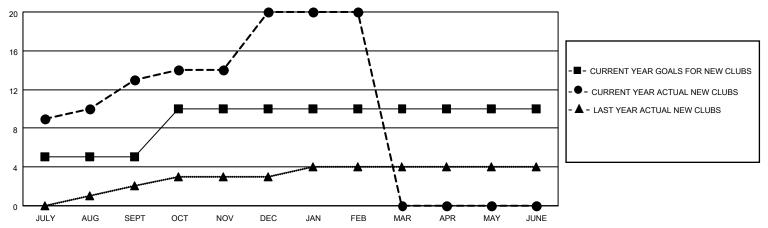

| 13          | 0             | JULY/AUG/SEPT         | 100                    | 451                     | 108                                                |  |
| OCT/NOV/DEC   | 5             | 7           | 0             | OCT/NOV/DEC           | 100                    | 418                     | 242                                                |  |
| JAN/FEB/MAR   | 0             | 0           | 12            | JAN/FEB/MAR           | 0                      | 57                      | 283                                                |  |
| APR/MAY/JUNE  | 0             | 0           | 0             | APR/MAY/JUNE          | 0                      | 0                       | 0                                                  |  |

## GOALS AND ACTUAL NEW CLUBS CUMULATIVE



## GOALS AND ACTUAL MEMBERS CUMULATIVE



| DROPPED CLUBS: 12            |     | 74 CLUBS OF 146 ADDED 1 OR MORE<br>NEW MEMBERS | GENDER DISTRIBUTION        |                |       |
|------------------------------|-----|------------------------------------------------|----------------------------|----------------|-------|
|                              |     |                                                | MALE                       | 3,002 (72.93%) |       |
|                              |     |                                                | FEMALE                     | 1,114 (27.07%) |       |
| DROPPED MEMBERS              |     |                                                |                            | , ,            |       |
| DECEASED                     | 16  | CLICK H