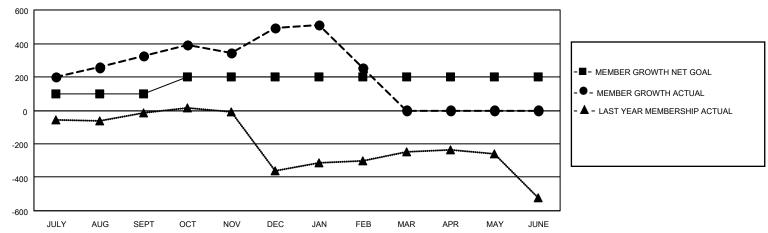

## GOALS AND ACTUAL MEMBERS CUMULATIVE

| DROPPED CLUBS: 12            |     | 74 CLUBS OF 146 ADDED 1 OR MORE<br>NEW MEMBERS | GENDER DISTRIBUTION        |                |       |
|------------------------------|-----|------------------------------------------------|----------------------------|----------------|-------|
|                              |     |                                                | MALE                       | 3,002 (72.93%) |       |
|                              |     |                                                | FEMALE                     | 1,114 (27.07%) |       |
| DROPPED MEMBERS              |     |                                                |                            | , ,            |       |
| DECEASED                     | 16  | CLICK HERE FOR CUMULATIVE                      | TOTAL FAMILY UNIT MEMBERS  |                | 2,237 |
| CLUB CANCELLED 258 OTHER 359 |     | MEMBERSHIP DATA                                | FAMILY MEMBERS PAYING HALF |                | 1,311 |
|                              |     |                                                |                            |                |       |
| TOTAL                        | 633 |                                                |                            |                |       |